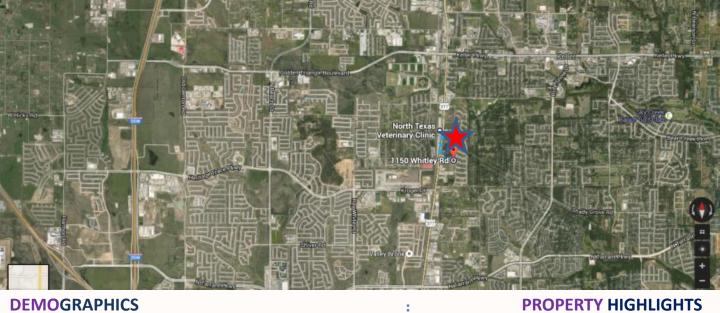

| DEMOGRAPHICS             | PROPERTY HIGHLIG                       |
|--------------------------|----------------------------------------|
| 1 Mile   3 Mile   5 Mile | Building Size: TBD<br>Dense population |
|                          | High income suburb market              |
|                          |                                        |